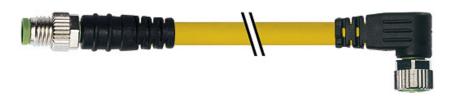

# M8 male straight / M8 female 90° PVC-OB 4x0,25 yellow 1m

Male straight, 4-pole, to female  $90^{\circ}\text{C}$  M8 - M8

IVIO IVIO

Image