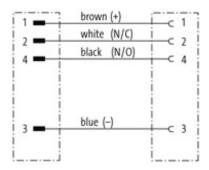

|
| Customs tariff number              | 85444290                                                            |
| Unit (piece)                       | 1,000                                                               |
| Limited value                      | 1,000                                                               |
| Comments                           |                                                                     |

 $\label{prop:cable} \textit{Further cable lengths on request.}$ 

Plastic housings with good resistance against chemicals and oils.

 $The \ resistance \ to \ aggressive \ media \ should \ be \ individually \ tested \ for \ your \ application. \ Further \ details \ on \ request.$ 



stay connected

# Circuit diagram



# **Contact layout**

Male

Female